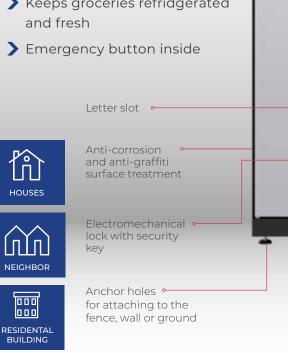

Powder coating with high resistance to weather

conditions and UV radiation

Anti-corrosion and anti-graffiti surface treatment Removable electrical box for easy maintenance and

service

**Security** Electromechanical lock with safety key

Stabilising elements for anchoring to the ground or wall

**Controls** Opening with keyboard

Accessories Large and small plinth, brackets for anchoring to the ground

Power 230 V

**Dimensions** 120 cm x 100 cm x 63 cm (width x height x depth)