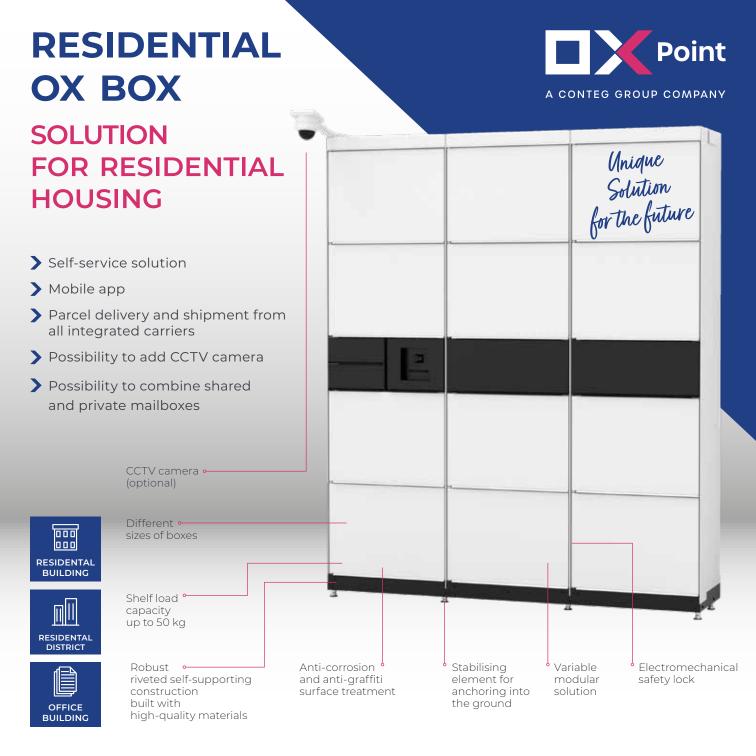

## TECHNICAL SPECIFICATION

OX Point a.s. Stetkova 1638/18 140 00 Prague Czech Republic www.oxpoint.eu

| Constituction |                                                          |  |
|---------------|----------------------------------------------------------|--|
|               | Riveted self-supporting construction made of sheet metal |  |
|               | Anticorrosion and anti-graffiti surface treatment        |  |
|               | Long service life of the electromechanical safety lock   |  |
|               | Shelf capacity up to 50 kg                               |  |
|               | Individually customizable                                |  |

Construction

Security

| <br>Stabilizing elements for anchoring into the ground |
|--------------------------------------------------------|
|                                                        |

Variable modular solutions

Electromechanical safety lock

| Controls | Mobile app                        |
|----------|-----------------------------------|
|          | QR code reader                    |
| Payment  | No payment terminal, only via app |

Suitable for indoor and outdoor use

| Services | Possibility to integrate other services |
|----------|-----------------------------------------|
|----------|-----------------------------------------|

| Connecting | LAN or cellular data connectivity |
|------------|-----------------------------------|
| Power      | 230 V                             |

| Dimensions | Module - 60 cm x 210 cm x 63 cm (width x height x depth) |
|------------|----------------------------------------------------------|
|            | Module - 60 cm x 210 cm x 45 cm (width x height x depth) |
|            | Wall mounted module - 60 cm x 170 cm x 45 cm             |
|            | (width x height x depth)                                 |