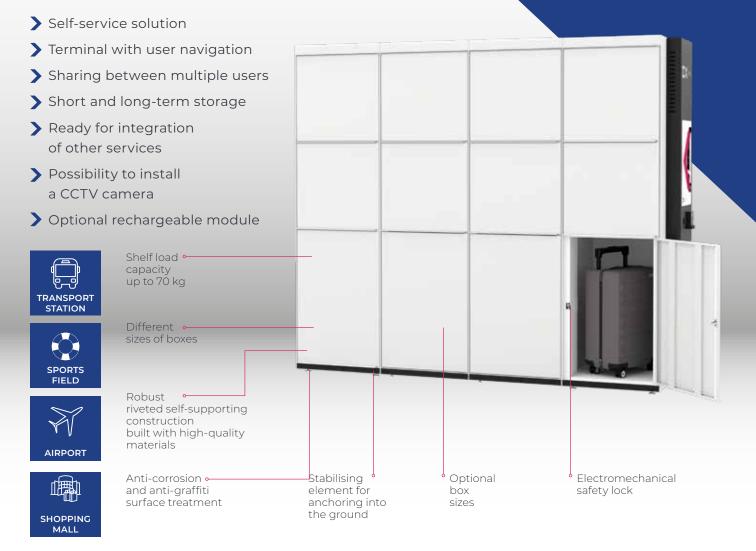

## TECHNICAL SPECIFICATION

| Construction | Suitable for indoor and outdoor use<br>Riveted self-supporting construction made of sheet metal<br>Anti-corrosion and anti-graffiti surface treatment<br>Long service life of the electromechanical safety lock<br>Shelf capacity up to 70 kg<br>Individually customizable<br>Variable modular solution<br>Optional 230 V, USB-C, USB-A charging module | <b>OX Point a.s.</b><br>Stetkova 1638/18<br>140 00 Prague<br>Czech Republic<br>www.oxpoint.eu |
|--------------|---------------------------------------------------------------------------------------------------------------------------------------------------------------------------------------------------------------------------------------------------------------------------------------------------------------------------------------------------------|-----------------------------------------------------------------------------------------------|
| Security     | QR and EAN code reader<br>Electromechanical safety lock<br>Security camera with recording<br>Reinforced door construction<br>Stabilising elements for anchoring into the ground<br>Offline reception and dispatch in case of internet outage<br>Option to reopen the mailbox during the rental period                                                   |                                                                                               |
| Controls     | Terminal with user navigation<br>Admin interface<br>Menu in several languages                                                                                                                                                                                                                                                                           |                                                                                               |
| Payment      | Payment terminal with NFC reader                                                                                                                                                                                                                                                                                                                        |                                                                                               |
| Services     | <ul> <li>Possibility to integrate other services:</li> <li>connection of client's reservation system for<br/>booking specific mailboxes</li> <li>individual SMS notification settings</li> <li>possibility to set individual prices</li> </ul>                                                                                                          |                                                                                               |
| Connecting   | LAN or cellular data connectivity                                                                                                                                                                                                                                                                                                                       |                                                                                               |
| Power        | 230 V                                                                                                                                                                                                                                                                                                                                                   |                                                                                               |
| Dimensions   | Module - 60 cm x 210 cm x 75 cm (width x height x depth)                                                                                                                                                                                                                                                                                                |                                                                                               |
| Support      | Custom design<br>Shipping<br>HW and SW installation<br>System setup and operator training<br>Warranty and post-warranty service<br>Customer support                                                                                                                                                                                                     | ANYTIME,<br>ANYWHERE,                                                                         |
| Warranty     | Standard 12 months, can be extended up to 5 years                                                                                                                                                                                                                                                                                                       | FOR ANYONE                                                                                    |