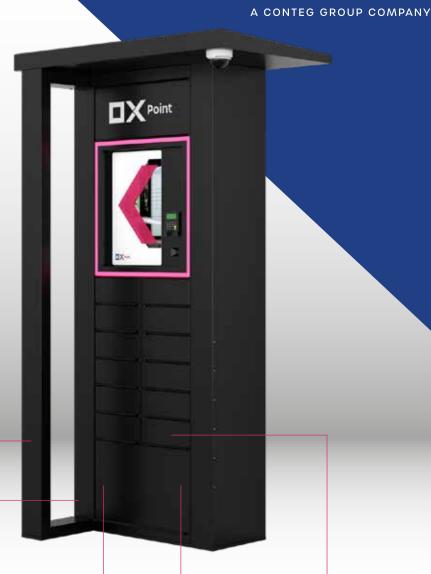

Robust ⊶ riveted self-supporting construction built with high-quality materials

Shelf load capacity up to 50 kg Electromechanical safety lock

## TECHNICAL SPECIFICATION

A CONTEG GROUP COMPANY

**Construction** Suitable for indoor and outdoor use

Riveted self-supporting construction made of sheet metal

Anti-corrosion and anti-graffiti surface treatment Long service life of the electromechanical safety lock

Shelf capacity up to 50 kg Individually customizable Variable modular solution

**Security** QR and EAN code reader

Electromechanical safety lock

Security camera with recording (optional)

Reinforced door construction

Stabilising elements for anchoring into the ground or wall

**Controls** Terminal with user navigation

Payment Payment terminal with NFC reader

**Services** Possibility to integrate other services

**Connecting** LAN or cellular data connectivity

Power 230 V

**Dimensions** Module - 60 cm x 210 cm x 37 cm (width x height x depth)

Support Custom design

Shipping

HW and SW installation

System setup and operator training Warranty and post-warranty service