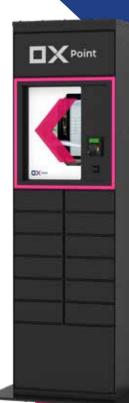

Robust ⊶ riveted self-supporting construction built with high-quality materials

Shelf load capacity up to 50 kg Electromechanical safety lock

## TECHNICAL SPECIFICATION

A CONTEG GROUP COMPANY

**Construction** Suitable for indoor and outdoor use

Riveted self-supporting construction made of sheet metal

Anti-corrosion and anti-graffiti surface treatment Long service life of the electromechanical safety lock

Shelf capacity up to 50 kg Individually customizable Variable modular solution

**Security** QR and EAN code reader

Electromechanical safety lock

Security camera with recording (optional)

Reinforced door construction

Stabilising elements for anchoring into the ground or wall

**Controls** Terminal with user navigation

Payment Payment terminal with NFC reader

**Services** Possibility to integrate other services

**Connecting** LAN or cellular data connectivity

Power 230 V

**Dimensions** Module - 60 cm x 210 cm x 37 cm (width x height x depth)

Support Custom design

Shipping

HW and SW installation

System setup and operator training Warranty and post-warranty service