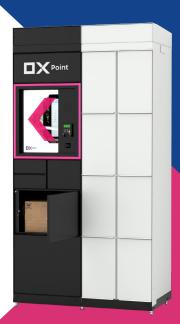

Optional chilled and frozen configuration

Different sizes of boxes

Robust construction using quality materials

Variable modular solutions

Possibility of individual customisation

Variable modular solutions

Configurations with classic, chilled, and frozen boxes

QR and EAN code reader Security

> Electromagnetic safety lock Security camera with recording Reinforced door construction