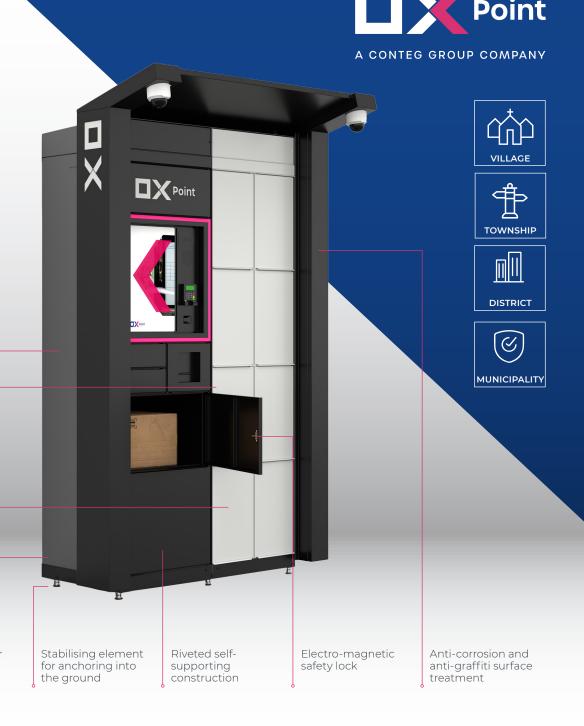

## **TECHNICAL SPECIFICATION**

OX Point a.s.

Stetkova 1638/18 140 00 Prague Czech Republic www.oxpoint.cz/en info@oxpoint.cz

ANYTIME, ANYWHERE, **FOR ANYONE** 

Construction Riveted self-supporting construction made of 1.2 mm-thick sheet metal

Highly resistant powder coating

Outdoor configuration with PUR anti-leakage seal Anticorrosion and anti-graffiti surface treatment Lifetime of the electromagnetic lock up to 500,000 cycles

Shelf capacity up to 35 kg

Possibility of individual customisation

Variable modular solutions

Configurations with classic, chilled, and frozen boxes

QR and EAN code reader Security

> Electromagnetic safety lock Security camera with recording Reinforced door construction

Stabilizing elements for anchoring into the ground

Controls Mobile app

Terminal with user navigation

Admin interface

Voice navigation (optional)

**Pavment** Payment terminal with NFC reader or app

**Services** Possibility to integrate other services