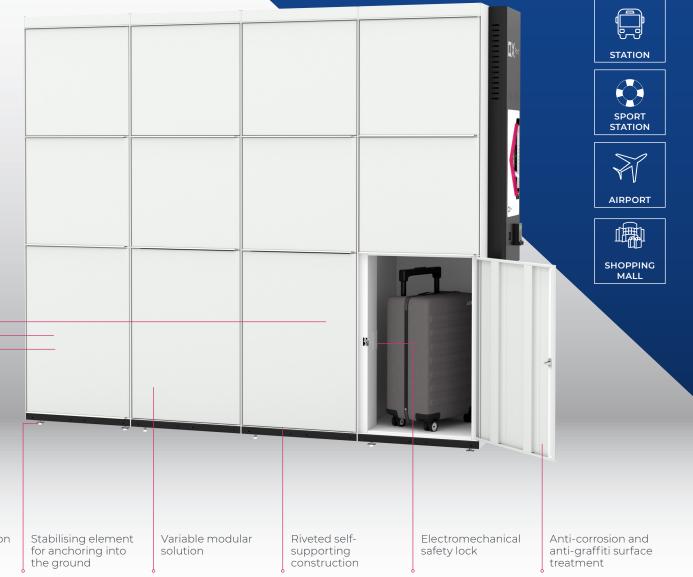

Shelf load capacity up to 60 kg

Different sizes of boxes

Robust construction using quality materials

## TECHNICAL SPECIFICATION

OX Point a.s.

Stetkova 1638/18 140 00 Prague Czech Republic www.oxpoint.cz/en info@oxpoint.cz

ANYTIME, ANYWHERE, FOR ANYONE

**Construction** Riveted self-supporting construction made of 1.2 mm-thick sheet metal

Highly resistant powder coating

Anti-corrosion and anti-graffiti surface treatment Lifetime of electromechanical lock up to 500,000 cycles

Shelf capacity up to 60 kg

Possibility of individual customisation

Variable modular solution

**Security** QR and EAN code reader

Electromechanical safety lock Security camera with recording Reinforced door construction

Stabilising elements for anchoring into the ground

**Controls** Terminal with user navigation

Admin interface

Voice navigation option

Payment terminal with NFC reader or app

**Services** Possibility to integrate other services

**Connecting** Internet connection LAN, wi-fi or GSM signal

Power 230 V

**Dimensions** MODULE - 60 cm x 210 cm x 75 cm (width x height x depth)

**Location** Multifunctional complexes

Railway stations and airports Sports and cultural centres University campuses

Hotels and gastronomic establishments

Shopping malls

**Support** Design, Shipping, HW and SW installation, System setup and operator