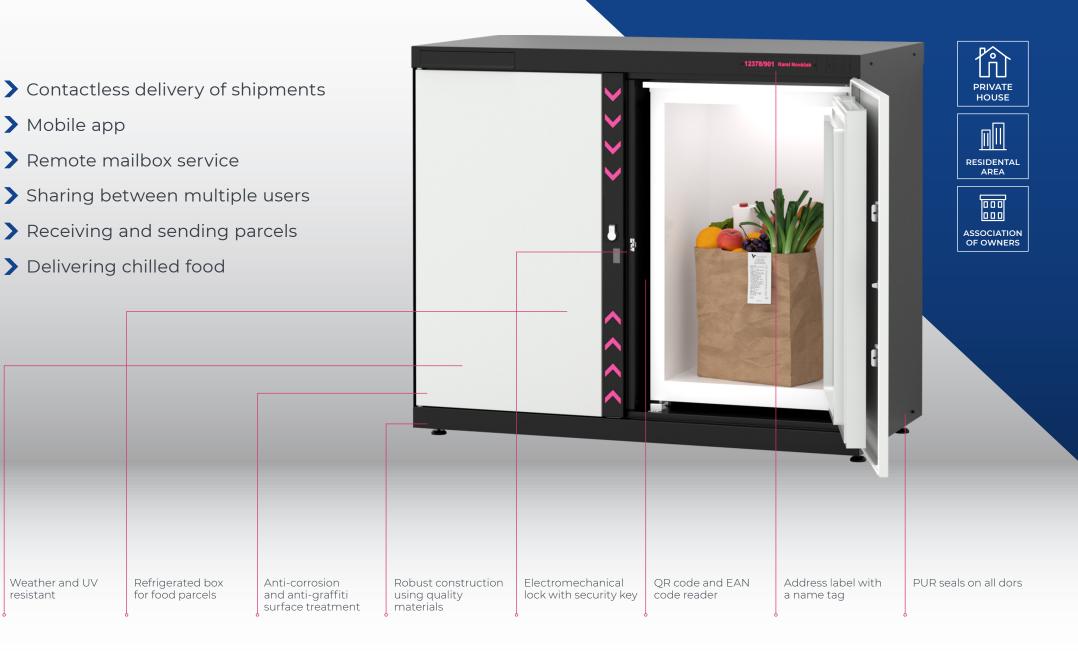

## Construction Riveted self-supporting construction made of 1 mm-thick sheet metal Powder coating with high resistance to weather conditions and UV radiation Anti-corrosion and anti-graffiti surface treatment Anti-leakage protection thanks to PUR sealing Removable electrical box for easy maintenance and service QR and EAN code reader Security Electromechanical lock with safety key Security camera with recording (optional accessory) Reinforced door construction Stabilising elements for anchoring to the ground or wall Controls Mobile app Admin interface Payment Optional payment terminal with NFC reader or app Possibility to integrate further services Services Internet connection LAN, wi-fi or GSM signal Connecting 230 V Power Dimensions 120 cm x 100 cm x 63 cm (width x height x depth) Location Freestanding on legs Freestanding on low or high plinth (optional accessory) Built-in Support Design, Shipping, HW and SW installation, System setup and operator training, Warranty and post-warranty service, Customer support **Owner** Customer 24 months