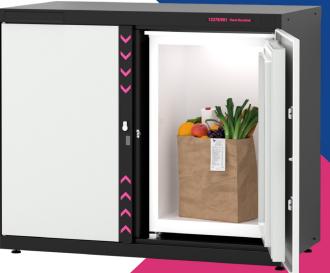

## Construction Riveted self-supporting construction made of 1 mm-thick sheet metal Powder coating with high resistance to weather conditions and UV radiation Anti-corrosion and anti-graffiti surface treatment Anti-leakage protection thanks to PUR sealing Removable electrical box for easy maintenance and service QR and EAN code reader Security Electromechanical lock with safety key Security camera with recording (optional accessory) Reinforced door construction Stabilising elements for anchoring to the ground or wall Controls Mobile app Admin interface Payment Optional payment terminal with NFC reader or app Possibility to integrate further services Services Internet connection LAN, wi-fi or GSM signal Connecting 230 V Power Dimensions 120 cm x 100 cm x 63 cm (width x height x depth) Location Freestanding on legs Freestanding on low or high plinth (optional accessory) Built-in Support Design, Shipping, HW and SW installation, System setup and operator training, Warranty and post-warranty service, Customer support **Owner** Customer 24 months