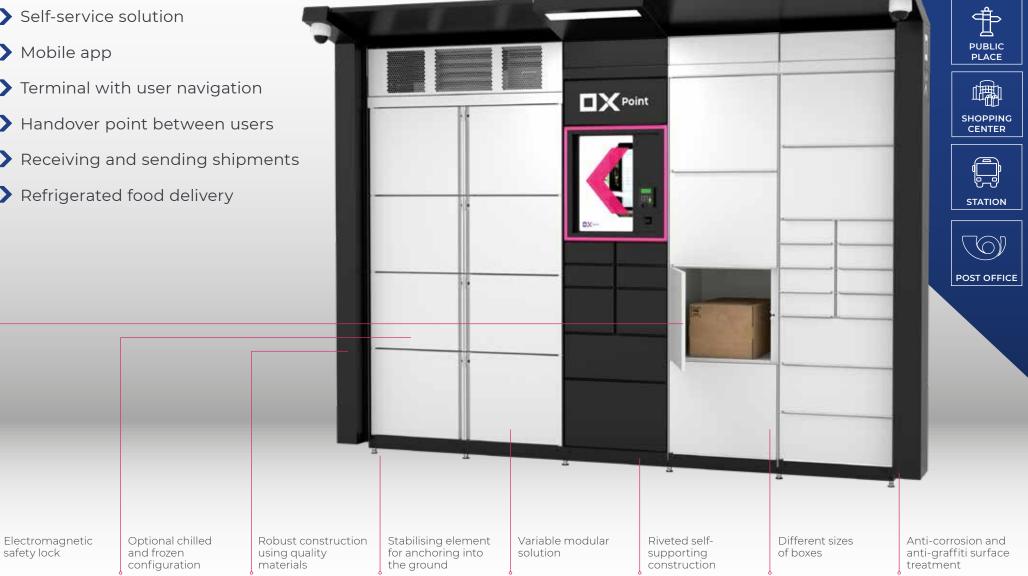

# **OX BOX CITY**

### **PUBLIC PARCEL DELIVERY NETWORK**

> Self-service solution

> Mobile app

safety lock

- > Terminal with user navigation
- > Handover point between users
- > Receiving and sending shipments
- > Refrigerated food delivery

## TECHNICAL SPECIFICATION

| Construction | Riveted self-supporting construction made of 1.2 mm-thick sheet metal<br>Highly resistant powder coating<br>Outdoor configuration with PUR anti-leakage seal<br>Anticorrosion and anti-graffiti surface treatment<br>Lifetime of the electromagnetic lock up to 500,000 cycles<br>Shelf capacity up to 35 kg<br>Possibility of indiviwdual customisation<br>Variable modular solutions<br>Configurations with classic, chilled and frozen boxes |
|--------------|-------------------------------------------------------------------------------------------------------------------------------------------------------------------------------------------------------------------------------------------------------------------------------------------------------------------------------------------------------------------------------------------------------------------------------------------------|
| Security     | QR and EAN code reader<br>Electromagnetic security lock<br>Security camera with recording<br>Reinforced door construction<br>Stabilizing elements for anchoring into the ground                                                                                                                                                                                                                                                                 |
| Controls     | Mobile app<br>Terminal with user navigation<br>Admin interface<br>Voice navigation (optional)                                                                                                                                                                                                                                                                                                                                                   |
| Payment      | Optional payment terminal with NFC reader or app                                                                                                                                                                                                                                                                                                                                                                                                |
| Services     | Possibility to integrate other services                                                                                                                                                                                                                                                                                                                                                                                                         |
| Connecting   | Internet connection LAN, wi-fi or GSM signal                                                                                                                                                                                                                                                                                                                                                                                                    |
| Power        | 230 V                                                                                                                                                                                                                                                                                                                                                                                                                                           |
| Dimensions   | MODULE - 60 cm x 210 cm x 63 cm (width x height x depth)                                                                                                                                                                                                                                                                                                                                                                                        |
| Location     | Public spaces<br>Residential areas and urban agglomerations<br>Train and bus stations<br>State administration and institutions<br>Critical state infrastructure sites                                                                                                                                                                                                                                                                           |
| Support      | Design, Shipping, HW and SW installation, System setup and operator<br>training, Warranty and post-warranty service, Customer support                                                                                                                                                                                                                                                                                                           |
| Owner        | Customer or CONTEG                                                                                                                                                                                                                                                                                                                                                                                                                              |
| Warranty     | 12 months                                                                                                                                                                                                                                                                                                                                                                                                                                       |